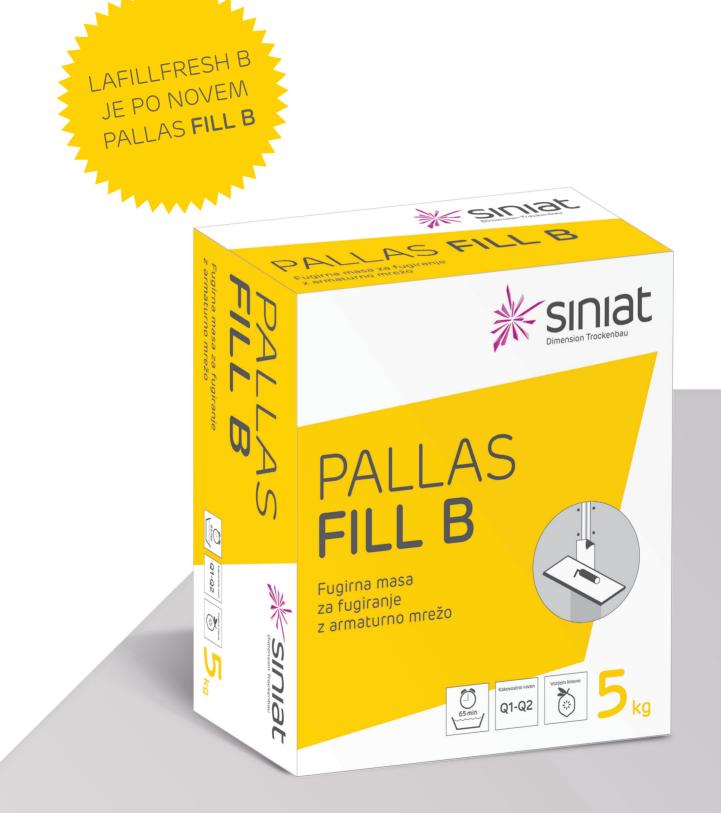

## PALLAS FILL B

Fugirna masa za fugiranje z armaturno mrežo

5 kg / 3,2 l vode Čas skladiščenia 6 mesecev

Mešati 2 minuti. Pustiti, nato zmešati do gladkega

Čas uporabe 65 minut

Za notranjo uporabo (min. + 5°C)

## NAVODILA ZA UPORABO

Pallas fill B je masa za glajenje in bandažiranje mavčno-kartonastih plošč z ojačitvenimi trakovi

Pallas fill B ie finozrnata izravnalna masa za glaienie in kitanje mavčno-kartonskih plošč, kot so naprimer AK, HRAK ali s posnetimi robovi.

## Bandažiranje

Vse robove plošč predhodno navlažite. Namešano maso prečno nanesite na spoj plošč. Prek tega dodajte bandažirni trak, katerega z gladilko vtisnete v mehko maso, ter vse skupaj zgladite.